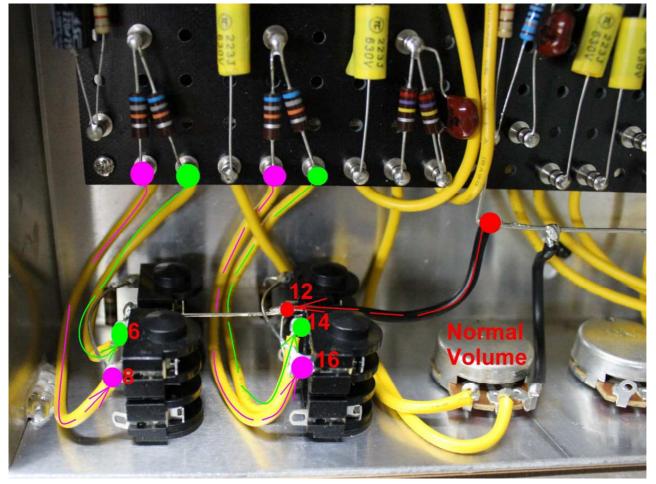

22. Input Jacks wirings:

- \*Use solid wire jumpers to connect Pin1, Pin4, Pin5, Pin9, Pin12 and Pin13 together as below green line;
- \*Use a solid wire jumper to connect Pin2 to Pin8; See purple line below
- \*Use a solid wire jumper to connect Pin10 to Pin16; See purple line below
- \*Solder a 1M resistor across Pin1 and Pin2; Solder another 1M resistor across Pin9 and Pin10;

23. Turret board to Input Jacks: