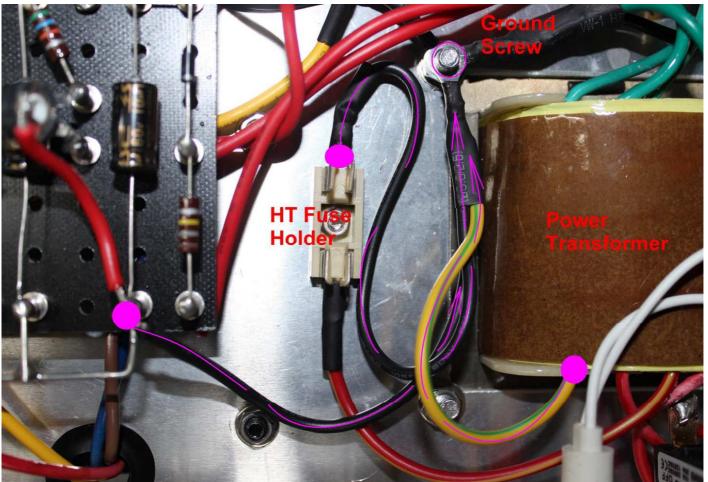

20. Solder the below red wire from Turret board to the Pin7 of GZ34 as below:

21. Solder two black wires and the yellow/green wire from PT together to a Grounding Lug and lock it onto the grounding screw as follow: