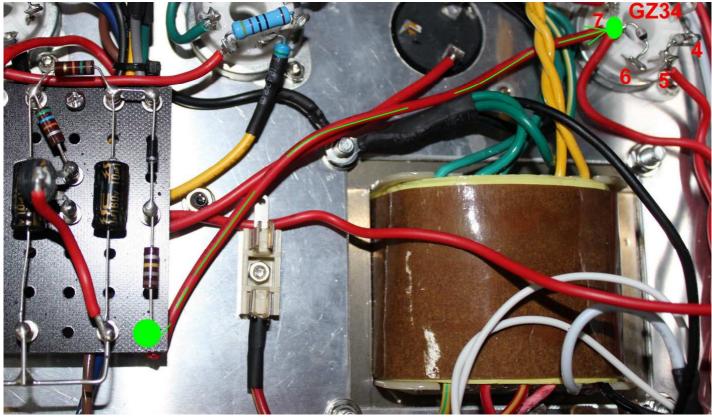

20. Solder the below red wire from Turret board to the Pin7 of GZ34 as below:

21. Solder two black wires and the yellow/green wire from PT together to a Grounding Lug and lock it onto the grounding screw as follow: