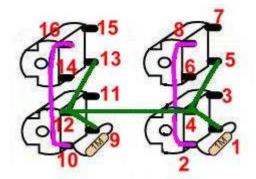

22. Input Jacks wirings:

- \*Use solid wire jumpers to connect Pin1, Pin4, Pin5, Pin9, Pin12 and Pin13 together as below green line;
- \*Use a solid wire jumper to connect Pin2 to Pin8; See purple line below
- \*Use a solid wire jumper to connect Pin10 to Pin16; See purple line below
- \*Solder a 1M resistor across Pin1 and Pin2; Solder another 1M resistor across Pin9 and Pin10;