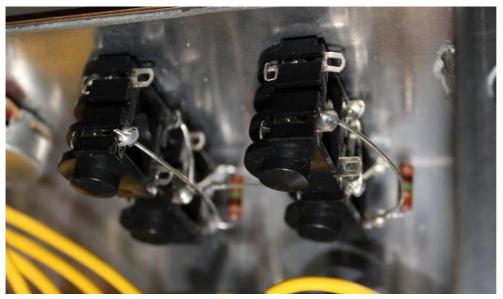

22. Input Jacks wirings:

- \*Use solid wire jumpers to connect Pin1, Pin4, Pin5, Pin9, Pin12 and Pin13 together as below green line;
- \*Use a solid wire jumper to connect Pin2 to Pin8; See purple line below
- \*Use a solid wire jumper to connect Pin10 to Pin16; See purple line below
- \*Solder a 1M resistor across Pin1 and Pin2; Solder another 1M resistor across Pin9 and Pin10;

23. Turret board to Input Jacks: